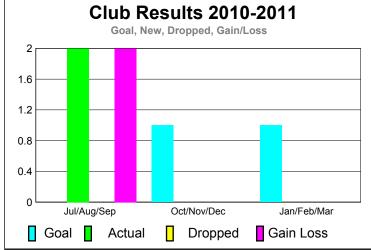

## 2010-2011 GMT Reports for District (or Undistricted) District 108 LA

Clarks

|             | 2010-2011                  |                               |                                   |                                  | 2009-2010                        |
|-------------|----------------------------|-------------------------------|-----------------------------------|----------------------------------|----------------------------------|
| Month       | New<br>Club<br><u>Goal</u> | Actual<br>New<br><u>Clubs</u> | Actual<br>Dropped<br><u>Clubs</u> | Gain/<br>Loss of<br><u>Clubs</u> | Gain/<br>Loss of<br><u>Clubs</u> |
| Jul/Aug/Sep | 0                          | 2                             | 0                                 | 2                                | 0                                |
| Oct/Nov/Dec | 1                          | 0                             | 0                                 | 0                                | 2                                |
| Jan/Feb/Mar | 1                          | 0                             | 0                                 | 0                                | 1                                |
| Totals      | 2                          | 2                             | 0                                 | 2                                | 3                                |