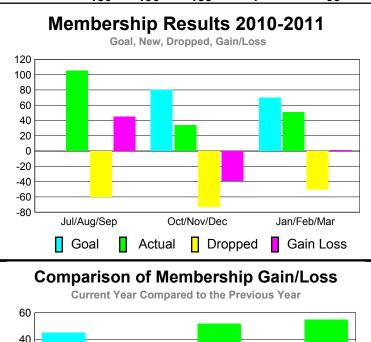

### **Membership** Results <u>Membership</u> 2010-2011 2009-2010 Actual Gain/ Net **Actual** Gain/ Memb New Dropped Loss of Loss of Month **Memb** Goal Memb Memb Memb Jul/Aug/Sep 105 45 -8 0 -60 Oct/Nov/Dec 52 80 34 -73 -39 Jan/Feb/Mar 70 51 -50 55 Totals 99 150 190 -183