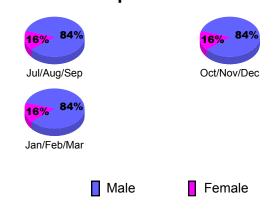

| 0                                | 2                                |
| Jan/Feb/Mar | 1                          | 0                             | 0                                 | 0                                | 1                                |
| Totals      | 2                          | 2                             | 0                                 | 2                                | 3                                |





## YTD Status Quo Clubs 2010-2011



### **Membership** Results <u>Membership</u> 2010-2011 2009-2010 Actual Gain/ Net **Actual** Gain/ Memb New Dropped Loss of Loss of Month **Memb** Goal Memb Memb Memb Jul/Aug/Sep 105 45 -8 0 -60 Oct/Nov/Dec 52 80 34 -73 -39 Jan/Feb/Mar 70 51 -50 55 Totals 99 150 190 -183





# Gender Comparison 2010-2011