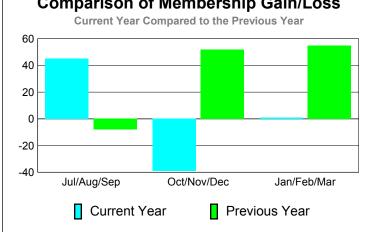

### **Membership** Results <u>Membership</u> 2010-2011 2009-2010 Actual Gain/ Net **Actual** Gain/ Memb New Dropped Loss of Loss of Month **Memb** Goal Memb Memb Memb Jul/Aug/Sep 105 45 -8 0 -60 Oct/Nov/Dec 52 80 34 -73 -39 Jan/Feb/Mar 70 51 -50 55 Totals 99 150 190 -183